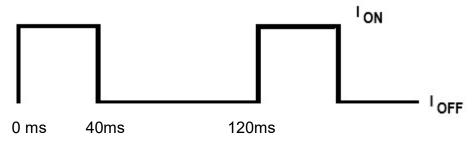

## <u>DC current consumption</u>

Fig.1: light effect: rotating, timing and current consumption

Fig.2: WAGO spring cage clamp

Fig.3: RLL2 with signal colour red

Fig.4: mounting of the bottom part