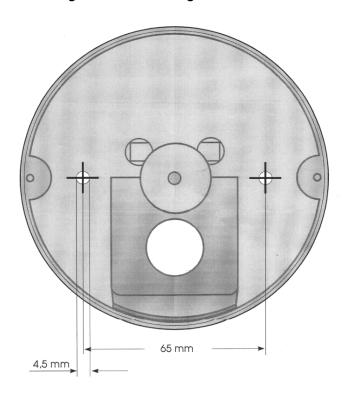

## <u>DC current consumption</u>

Fig.1: light effect: rotating, timing and current consumption

Fig.2: WAGO spring cage clamp

Fig.3: RLL2 with signal colour red

Fig.4: mounting of the bottom part