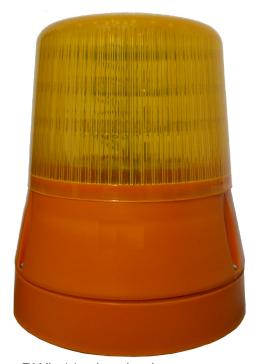

## LED warning beacon / LED warning flashlight 230V AC, type: RWL 11

## <u>technical data:</u>

| item number.:                                                       | S0006813                                                              |
|---------------------------------------------------------------------|-----------------------------------------------------------------------|
| part description:                                                   | LED warning beacon, type RWL11                                        |
| housing:                                                            | top / cap: Makrolon (PC),                                             |
|                                                                     | bottom: ABS                                                           |
| color:                                                              | RAL 2000 / orange                                                     |
| dimensions (d x h):                                                 | 175 mm x 146 mm (h x d)                                               |
| weight:                                                             | 500 g                                                                 |
| protection:                                                         | IP65                                                                  |
| lighting power:                                                     | 84 bright shining LED                                                 |
|                                                                     | with approximately 5000 mCd,                                          |
|                                                                     | a 360 degree light radiation                                          |
| light effect / repetion frequency:                                  | rotary beacon , approx 2 Hz                                           |
| expected lifetime of LED *: *) as specified by the LED-manufacturer | > 7 x 10 <sup>7</sup> flashlight pulses*                              |
| mounting and installation:                                          | 3-point –mounting from bottom, upright,                               |
|                                                                     | according to instruction leaflet                                      |
| mounting and cable entry:                                           | 9 mm hole, with rubber grommet 6 mm whole cable entry from the bottom |
| cable connector block:                                              | connector for all wires up to 4mm <sup>2</sup> , removable            |
| power supply:                                                       | 230 V AC                                                              |
| load:                                                               | ca. 2 Watt                                                            |
| typ. current consumption:                                           | 50 mA                                                                 |
| temperature:                                                        | -20° bis + 70°C                                                       |
| marking:                                                            | CE                                                                    |