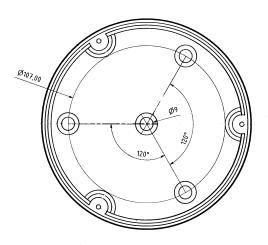

cable entry and mounting holes

Data RWL11 230V, Rev.:2, AH02/2022, Bez.: Data\_RWL11\_230, errors excepted

## <u>technical data:</u>

| item number.:                                                       | S0006813                                                              |
|---------------------------------------------------------------------|-----------------------------------------------------------------------|
| part description:                                                   | LED warning beacon, type RWL11                                        |
| housing:                                                            | top / cap: Makrolon (PC),                                             |
|                                                                     | bottom: ABS                                                           |
| color:                                                              | RAL 2000 / orange                                                     |
| dimensions (d x h):                                                 | 175 mm x 146 mm (h x d)                                               |
| weight:                                                             | 500 g                                                                 |
| protection:                                                         | IP65                                                                  |
| lighting power:                                                     | 84 bright shining LED                                                 |
|                                                                     | with approximately 5000 mCd,                                          |
|                                                                     | a 360 degree light radiation                                          |
| light effect / repetion frequency:                                  | rotary beacon , approx 2 Hz                                           |
| expected lifetime of LED *: *) as specified by the LED-manufacturer | > 7 x 10 <sup>7</sup> flashlight pulses*                              |
| mounting and installation:                                          | 3-point –mounting from bottom, upright,                               |
|                                                                     | according to instruction leaflet                                      |
| mounting and cable entry:                                           | 9 mm hole, with rubber grommet 6 mm whole cable entry from the bottom |
| cable connector block:                                              | connector for all wires up to 4mm <sup>2</sup> , removable            |
| power supply:                                                       | 230 V AC                                                              |
| load:                                                               | ca. 2 Watt                                                            |
| typ. current consumption:                                           | 50 mA                                                                 |
| temperature:                                                        | -20° bis + 70°C                                                       |
| marking:                                                            | CE                                                                    |